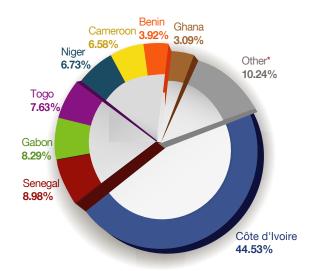

### **BREAKDOWN OF GROSS PREMIUM PER CONTRY**

\*Other: Burkina Faso: 2.58% | Nigeria: 2.45% | Central Africa Republic: 1.98% | Guinea: 1.49% | Mali: 1.38% | Liberia: 0.35%