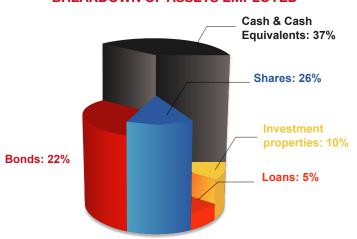

| 86,401        | 142,747        | 93,636             | -7.73%     |
| Investment Properties     | 58,494             | 38,369        | 52,714         | 34,578             | 10.96%     |
| Loans                     | 29,711             | 19,489        | 20,910         | 13,716             | 42.09%     |
| Cash and Cash Equivalents | 220,310            | 144,514       | 202,843        | 133,056            | 8.61%      |
| Total                     | 596,363            | 391,189       | 558,660        | 366,457            | 6.75%      |

# **KEY CONSOLIDATED FIGURES**



### **BREAKDOWN OF GROSS PREMIUM PER CONTRY**



\*Other: Burkina Faso: 2.58% | Nigeria: 2.45% | Central Africa Republic: 1.98% | Guinea: 1.49% | Mali: 1.38% | Liberia: 0.35%

### **BREAKDOWN OF ASSETS EMPLOYED**



### SIMPLIFIED ORGANIZATION STRUCTURE



### SIMPLIFIED ORGANIZATION STRUCTURE



### SUNU FINANCES HOLDING SAS Private Company under French law

Share Capital: € 13,496,000

99.99%

### **SUNU PARTICIPATIONS HOLDING SA**

Private Company under French law Share Capital: € 40,000,000

#### SUNU SERVICES

Impersonal Simplified Stock Company Share Capital: F CFA 30,000,000



SUNU Assurances Vie Gabon
Capital: 2,000 | Part: 80.64%

NIGERIA
SUNU Assurances IARD Gabon

SUNU Assurances Ghana Ltd. Capital: 12,177,423\* | Part: 74.59%

Capital: 1,200 | Part: 97.80%

100%

SUNU Assurances Guinea Capital: 10,000\* | Part: 65.5%

SUNU Assurances Liberia Ltd. Capital: 1,389 540\* | Part: 67.03%

SUNU Assurances IARD Mali Capital: 1,000 | Part: 85%

SUNU Assurances Vie Niger Capital: 1,728 | Part: 85